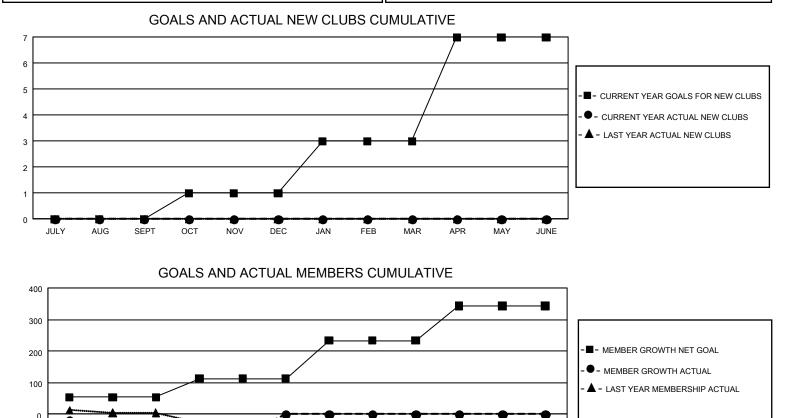

## LOCATION: ICELAND

GMT: OPEN

GMT CA 4

| -             | Club          | S           |               | Members               |                        |                         |                                                    |  |  |
|---------------|---------------|-------------|---------------|-----------------------|------------------------|-------------------------|----------------------------------------------------|--|--|
|               | RESULTS FOR   | R 2019-2020 |               | RESULTS FOR 2019-2020 |                        |                         |                                                    |  |  |
| QUARTER       | NEW CLUB GOAL | NEW CLUBS   | DROPPED CLUBS | QUARTER               | BER GROWTH NET<br>GOAL | MEMBER GROWTH<br>ACTUAL | DROPPED<br>MEMBERS ACTUAL<br>(including transfers) |  |  |
| JULY/AUG/SEPT | 0             | 0           | 0             | JULY/AUG/SEPT         | 162                    | 28                      | 64                                                 |  |  |
| OCT/NOV/DEC   | 3             | 0           | 0             | OCT/NOV/DEC           | 177                    | 22                      | 51                                                 |  |  |
| JAN/FEB/MAR   | 6             | 6 0 0       |               | JAN/FEB/MAR           | 360                    | 0                       | 0                                                  |  |  |
| APR/MAY/JUNE  | 12            | 0           | 0             | APR/MAY/JUNE          | 330                    | 0                       | 0                                                  |  |  |